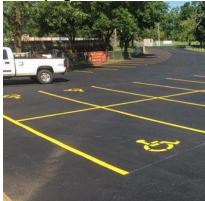

## MADISON PAVEMENT

Madison Pavement Maintenance is local and family owned, doing business in Wisconsin since 2004.

We specialize in the following:

- Crack Sealing
- Surface Treatments
- Reflective Marking
  - Line Striping
  - Pothole Repair
    - Drain Repair
- Sport Surface Restoration
  - Pressure Washing
    - Lot Sweeping
    - Snow Removal